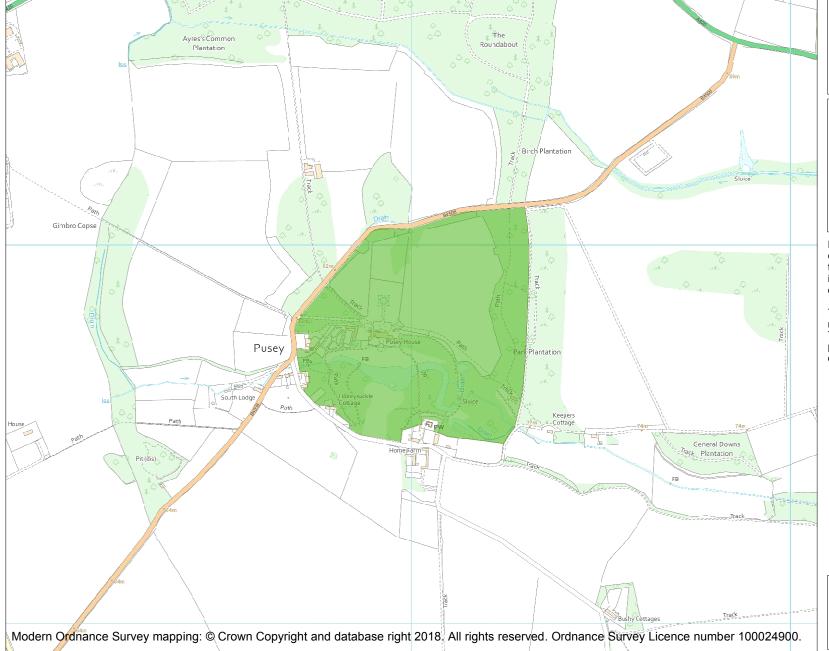

This is an A4 sized map and should be printed full size at A4 with no page scaling set.

Name: PUSEY HOUSE

Heritage Category:

Park and Garden

1001101

List Entry No :

Grade:

County: Oxfordshire

District: Vale of White Horse

Parish: Pusey

Each official record of a registered garden or other land contains a map. The map here has been translated from the official map and that process may have introduced inaccuracies. Copies of maps that form part of the official record can be obtained from Historic England.

This map was delivered electronically and when printed may not be to scale and may be subject to distortions. The map and grid references are for identification purposes only and must be read in conjunction with other information in the record.

**List Entry NGR:** SU 36001 96786

**Map Scale:** 1:10000

Print Date: 3 July 2024

HistoricEngland.org.uk